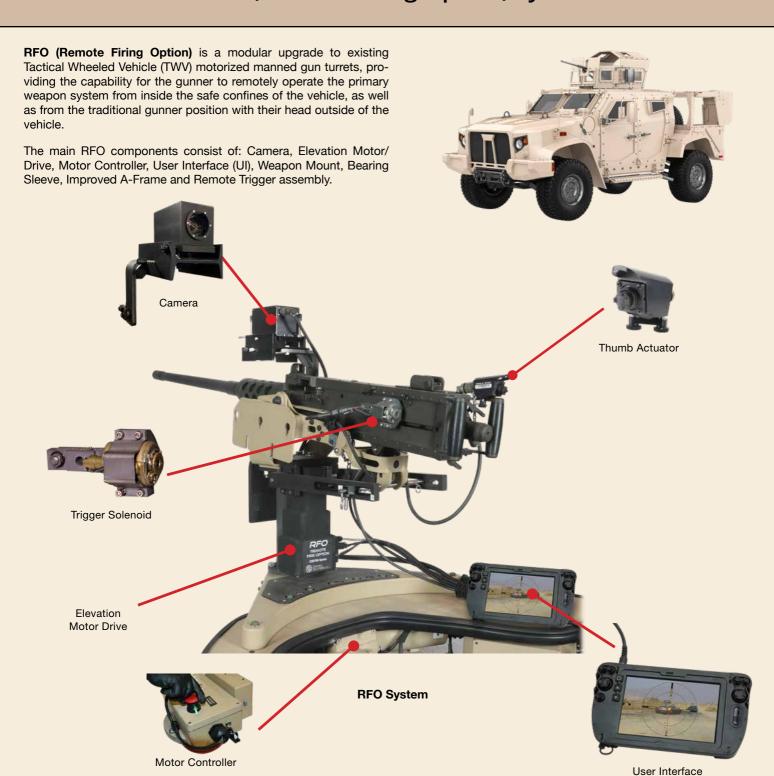

# **RFO (Remote Firing Option) System**

| TCS bridges the gaps between manual turrets & and motorized turrets.  The RFO system bridges the gap between motorized turrets and systems like RWS |               |      |          |                  |
|-----------------------------------------------------------------------------------------------------------------------------------------------------|---------------|------|----------|------------------|
|                                                                                                                                                     | Manual Turret | TCS  | RF0      | RWS              |
| Cost                                                                                                                                                | \$            | \$\$ | \$\$\$\$ | \$\$\$\$\$\$\$\$ |
| Accuracy                                                                                                                                            | <b>©</b>      | 000  | 0000     | 00000            |
| Protection                                                                                                                                          | •             | •••  | *****    | *****            |