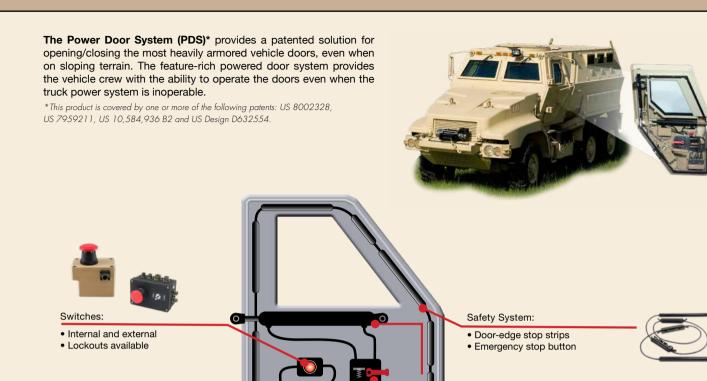

### PDS (Power Door System)

Representative sample configuration (call for vehicle integration).

Controller:

Programmable speed

• Customizable stop positions

Control Solutions LLC corporate headquarters and manufacturing located in the western suburbs of Chicago, Illinois

• Independent battery backup

· Intelligent charging from vehicle

Actuator/Motor:

• Hydraulic or electric
• Varying lengths

Today, that technology is used in our military products such as our TCS (Turret Control System) and PDS (Powered Door Systems) and RFO (Remote Firing Options).