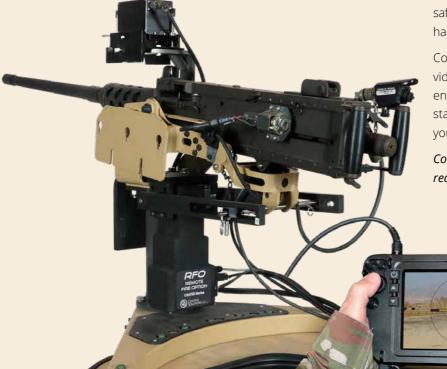

# **RFO (Remote Firing Option) System**

| TCS bridges the gaps between manual turrets & and motorized turrets.  The RFO system bridges the gap between motorized turrets and systems like RWS |               |      |          |                  |
|-----------------------------------------------------------------------------------------------------------------------------------------------------|---------------|------|----------|------------------|
|                                                                                                                                                     | Manual Turret | TCS  | RF0      | RWS              |
| Cost                                                                                                                                                | \$            | \$\$ | \$\$\$\$ | \$\$\$\$\$\$\$\$ |
| Accuracy                                                                                                                                            | <b>©</b>      | 000  | 0000     | 00000            |
| Protection                                                                                                                                          | •             | •••  | *****    | *****            |