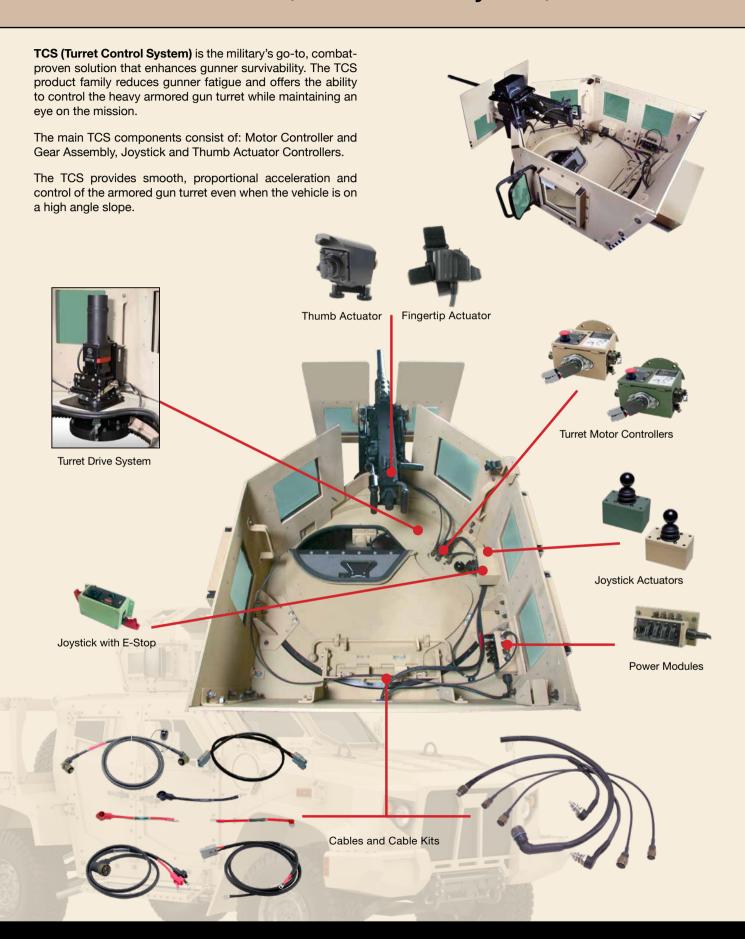

# MOTORIZED TURRET SYSTEMS AND ACCESSORIES



Control Solutions has been providing military systems for over 30 years. Our Turret Control System (TCS) have been fielded on over 70,000 platforms including HMMWV, MATV, JLTV and MRAPs in use by militaries all over the world .

Our products reduce gunner fatigue and improve their safety, while keeping their eyes on the mission and hands on the weapon.

Control Solutions LLC is your one-stop solution provider for tough motion control problems. Our team of engineers and ISO-certified manufacturing personnel stand ready to quickly solve, design, and manufacture your custom solution today.

Contact us to see how we can help you with your requirements today!





## TCS (Turret Control System)



# **RFO (Remote Firing Option) System**



| TCS bridges the gaps between manual turrets & and motorized turrets.  The RFO system bridges the gap between motorized turrets and systems like RWS |               |      |          |                  |
|-----------------------------------------------------------------------------------------------------------------------------------------------------|---------------|------|----------|------------------|
|                                                                                                                                                     | Manual Turret | TCS  | RF0      | RWS              |
| Cost