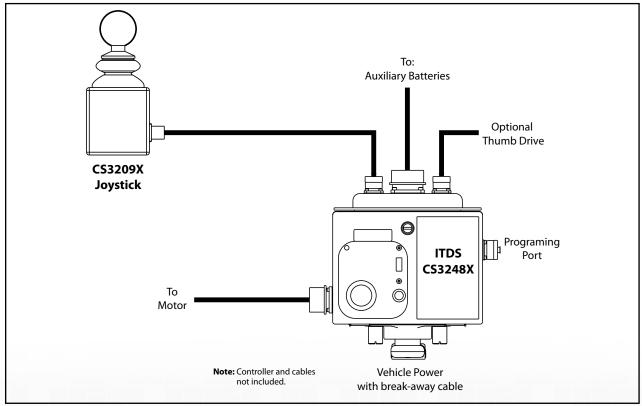

### **Joystick Connection Diagram**

All Specifications are subject to change without notice.

CONTROL SOLUTIONS LLC 70 2520 Diehl Road, Aurora, Illinois 60502 Tel: 630.806.7062 Fax: 630.806.7065 www.controls.com