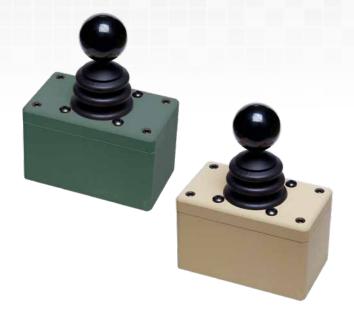

### Description

The CS3209 Series joysticks are a single-axis joystick user interface designed for tough environments and harsh conditions. They are completely waterproof and dust-proof, making it an excellent choice for applications in dusty, dirty, or wet environments. Provides proportional control when used in conjunction with Control Solutions' CS3248 and CS3208 series motor controllers, allowing the user to move heavily armored vehicle turrets accurately and safety.

### **Ordering Information**

| CS Part Number | Color | Compliant with Part Number | NSN Number       |
|----------------|-------|----------------------------|------------------|
| CS3209A        | Green | 6W728-6440293-01M1         | -                |
| CS3209A-1      | Green | 19200-13064341-G           | -                |
| CS3209B        | Tan   | 6W728-6440293-200M1        | 1290-01-552-4497 |
| CS3209B-1      | Tan   | 19200-13064341             | -                |