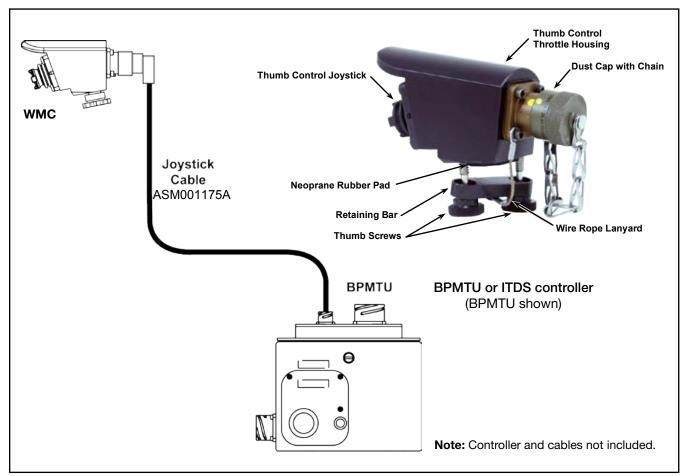

Moving Thumb
Control Left
←
Rotates Turret
Counter Clockwise

Moving Thumb Control Right Rotates Turret Clockwise

## **CS3210A Wiring Diagram and Components**