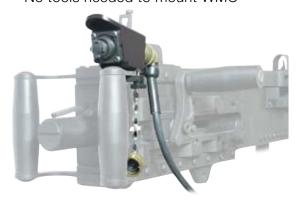

### Features/Benefits

- Maintain positive control through simultaneous turret and weapon control
- Smooth two-direction turret slew control
- Left-side or right-side mounting configurations on the M2 or MK19
- Directly cabled to BPMTU/ITDS controller via Mil-C-5015
- No tools needed to mount WMC

The WMTC allows the gunner to rotate the turret by moving the thumb controlled joystick. The WMTC mounts to the top surface of the handle of either the M2 or MK19 weapon system. The CS3210A can be mounted to either side of the handle with the use of thumb screws through a steel mounting clamp. The thumb screws and mounting clamp allow quick removal for storage inside the vehicle.