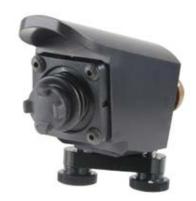

The Weapon Mounted Turret Controller (WMTC) is the latest development from Control Solutions LLC for the TCS family. The WMTC consists of a small, proportional control, single axis, thumb joystick mounted into a sealed aluminum housing with a 5015 sealed MIL connector which mates to the existing joystick cable.

**CS3210A** 