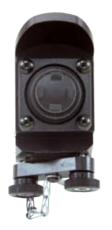

The Weapon Mounted Turret Controller (WMTC) is the latest development from Control Solutions LLC for the TCS family. The WMTC consists of a small, proportional control, single axis, thumb joystick mounted into a sealed aluminum housing with a 5015 sealed MIL connector which mates to the existing joystick cable.

**CS3210A** 