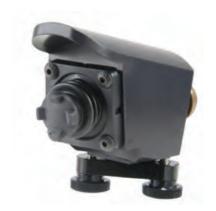

The Weapon Mounted Controller (WMC) is the latest development from Control Solutions LLC for the TCS family. The WMC consists of a small, proportional control, single axis, thumb joystick mounted into a sealed aluminum housing with a 5015 sealed MIL connector which mates to the existing joystick cable.

The WMC allows the gunner to rotate the turret by moving the thumb controlled joystick. The WMC mounts to the top surface of the handle of either the M2 or MK19 weapon system. The CS3210A can be mounted to either side of the handle with the use of thumb screws through a steel mounting clamp. The thumb screws and mounting clamp allow quick removal for storage inside the vehicle.