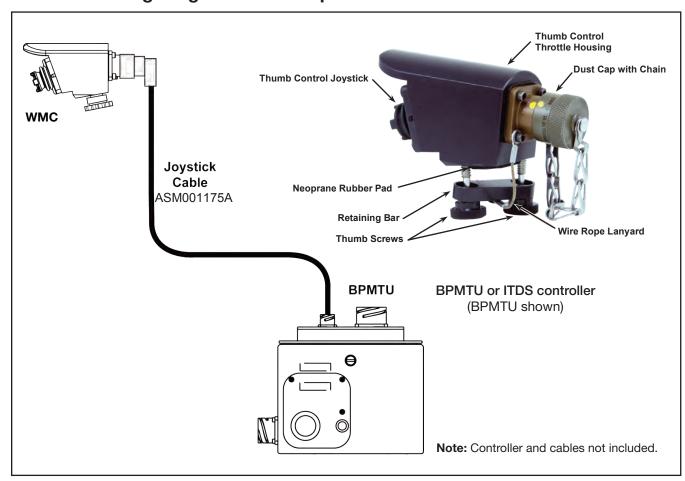

The Weapon Mounted Controller (WMC) is the latest development from Control Solutions LLC for the TCS family. The WMC consists of a small, proportional control, single axis, thumb joystick mounted into a sealed aluminum housing with a 5015 sealed MIL connector which mates to the existing joystick cable.

The WMC allows the gunner to rotate the turret by moving the thumb controlled joystick. The WMC mounts to the top surface of the handle of either the M2 or MK19 weapon system. The CS3210A can be mounted to either side of the handle with the use of thumb screws through a steel mounting clamp. The thumb screws and mounting clamp allow quick removal for storage inside the vehicle.

### **CS3210A Wiring Diagram and Components**