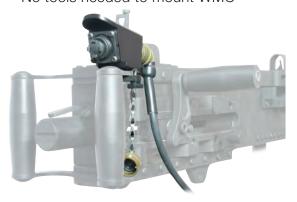

### Features/Benefits

- Maintain positive control through simultaneous turret and weapon control
- Smooth two-direction turret slew control
- Left-side or right-side mounting configurations on the M2 or MK19
- Directly cabled to BPMTU/ITDS controller via Mil-C-5015
- No tools needed to mount WMC

The WMC allows the gunner to rotate the turret by moving the thumb controlled joystick. The WMC mounts to the top surface of the handle of either the M2 or MK19 weapon system. The CS3210A can be mounted to either side of the handle with the use of thumb screws through a steel mounting clamp. The thumb screws and mounting clamp allow quick removal for storage inside the vehicle.