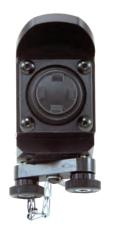

The WMC allows the gunner to rotate the turret by moving the thumb controlled joystick. The WMC mounts to the top surface of the handle of either the M2 or MK19 weapon system. The CS3210A can be mounted to either side of the handle with the use of thumb screws through a steel mounting clamp. The thumb screws and mounting clamp allow quick removal for storage inside the vehicle.