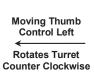

The WMC allows the gunner to rotate the turret by moving the thumb controlled joystick. The WMC mounts to the top surface of the handle of either the M2 or MK19 weapon system. The CS3210A can be mounted to either side of the handle with the use of thumb screws through a steel mounting clamp. The thumb screws and mounting clamp allow quick removal for storage inside the vehicle.