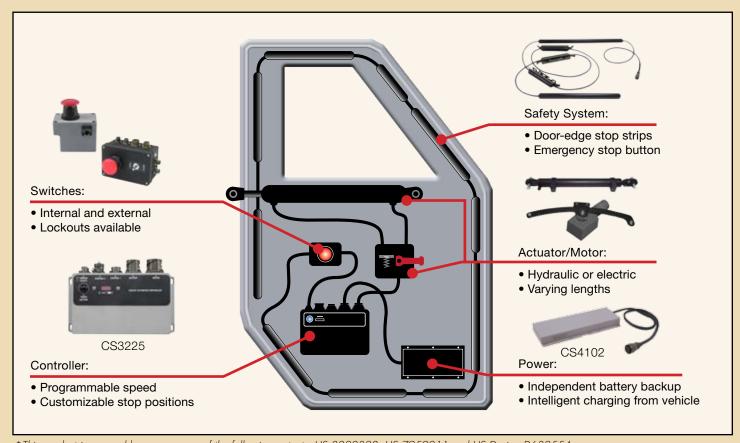

## **PDS Features and Benefits**

- Designed to meet the specific needs of each vehicle and door geometry as a turnkey solution to the vehicle builder
- Multiple choices for door actuation (hydraulic, electromechanical)
- Smoothly open and close doors on 30% slopes
- Retrofittable on existing vehicle platforms
- Pervasive safety features and emergency override
- Battery operated; opens doors without vehicle power (up to 25 cycles)
- Intelligent battery charging from vehicle's power with built-in charge indicator
- Multiple in-vehicle open/close control locations
- Programmable open positions and door edge safety stop strips

| PDS System Components * |                                           |
|-------------------------|-------------------------------------------|
| CS3225                  | In-door motor controller                  |
| CS4102                  | Door-mounted battery                      |
| ASM000560               | Safety strip sensor                       |
| ASM000994               | Emergency stop switch                     |
| CS3615                  | Exterior control switch (front-left door) |

<sup>\*</sup> Representative sample configuration (call for vehicle integration)

<sup>\*</sup>This product is covered by one or more of the following patents: US 8002328, US 7959211 and US Design D632554.