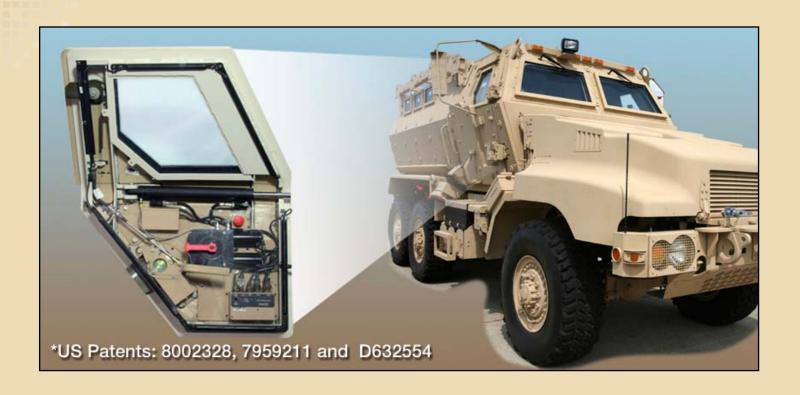

## POWERED DOOR SYSTEMS

The Powered Door System (PDS) provides a patented (US #8002328) solution for door assist on heavily armored vehicles. The PDS has the ability to open the heaviest of vehicle doors on steep uphill slopes. The feature-rich door assist system provides the vehicle crew with the ability to operate the doors even when the truck power system is inoperable. The PDS limits ingress by unwanted personnel, provides emergency egress, and features programmable stop locations, intelligent battery charging, fail-safe activation, and a host of other provisions that enhance the operation, efficiency, and safety of the passengers.

## **PDS Features and Benefits**

- Designed to meet the specific needs of each vehicle and door geometry as a turnkey solution to the vehicle builder
- Multiple choices for door actuation (hydraulic, electromechanical)
- Smoothly open and close doors on 30% slopes
- Retrofittable on existing vehicle platforms
- Pervasive safety features and emergency override
- Battery operated; opens doors without vehicle power (up to 25 cycles)
- Intelligent battery charging from vehicle's power with built-in charge indicator
- Multiple in-vehicle open/close control locations
- Programmable open positions and door edge safety stop strips